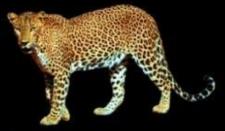

#### சிறுத்தைகள் சிறுத்தையின் மஞ்சள் நிறமான

சுறுததையன் மஞ்சள் நற்மான தோலில் கறுப்பு நிற ரோசாப்பூ போன்ற புள்ளி அடையாளங்கள் காணப்படும். இவற்றின் வால் நீண்டது. சிறுத்தையானது காட்டுப்பன்றி, மான் மற்றும் மரை போன்றவற்றை உணவாக கொள்ளும்.